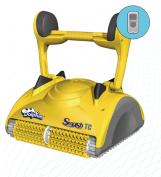

#### Dolphin Swash TC

With the Dolphin Swash TC cleaning your pool has never been easier! Delivering robust and precise cleaning action, teamed with advanced filtration, it is the most effective way to remove dust and debris from your pool, quickly and with minimum effort. Get ready for a new experience with the Swash TC cleaning floors, walls and waterline with optimal pool coverage, regardless of shape, slope or obstacles.

TC