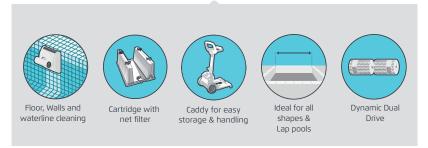

#### Effortless operation

- Cartridge filtration system easy to remove and clean
- Caddy included with TC for easy handling and storage (optional for CL)

## Crystal-clear cleaning results

- Thorough brushing action, scrub away dirt and debris
- Effective, easy-to-use filtration system
- Powerful dirt collection collects fine and rough debris

#### Peace of mind

- Proven reliability made by Maytronics, the leader in robotic pool cleaners
- Certified ISO9001 quality standard