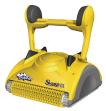

#### Dolphin Swash TC

With the Dolphin Swash TC cleaning your pool has never been easier! Delivering robust and precise cleaning action, teamed with advanced filtration, it is the most effective way to remove dust and debris from your pool, quickly and with minimum effort. Get ready for a new experience with the Swash TC cleaning floors, walls and waterline with optimal pool coverage, regardless of shape, slope or obstacles.