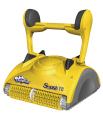

### Dolphin Swash CL

Introducing the Dolphin Swash CL, a proven and reliable robotic pool cleaner that takes the hard work out of cleaning pools. With the Dolphin Swash CL you can enjoy your swim, with full confidence that your pool water is pristine.