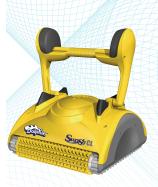

#### Dolphin Swash TC

With the Dolphin Swash TC cleaning your pool has never been easier! Delivering robust and precise cleaning action, teamed with advanced filtration, it is the most effective way to remove dust and debris from your pool, quickly and with minimum effort. Get ready for a new experience with the Swash TC cleaning floors, walls and waterline with optimal pool coverage, regardless of shape, slope or obstacles.

### Dolphin Swash CL

Introducing the Dolphin Swash CL, a proven and reliable robotic pool cleaner that takes the hard work out of cleaning pools. With the Dolphin Swash CL you can enjoy your swim, with full confidence that your pool water is pristine.