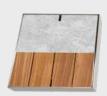

### **CONCRETE INFILL**

HIDE products are recommended for use in pedestrian traffic areas only.

Information correct at time of printing, changes may be made without notice. Modifications and updates can be viewed on our website - www.skimmerlids.com.au

#### **ACCESS COVERS** Concrete Infill Range (Two Keys and Horizontal Lift)

| KIT SIZE | HIDE KIT              | CONCRETE<br>THICKNESS | INLAY LID |                      | EDGE PROTECTOR FRAME |                      |                      |
|----------|-----------------------|-----------------------|-----------|----------------------|----------------------|----------------------|----------------------|
| mm       | PRODUCT<br>ORDER CODE | mm                    | SIZE mm   | INTERNAL<br>DEPTH MM | SIZE mm              | EXTERNAL<br>DEPTH mm | UNDERSIDE OPENING MM |
|          | A                     | В                     | С         | D                    | E                    | F                    | G                    |
| 156      | HCON156-40            | 43                    | 150 sq.   | 43                   | 156 sq.              | 53                   | 122 sq.              |
| 206      | HCON206-40            |                       | 196 sq.   |                      | 206 sq.              |                      | 162 sq.              |
| 256      | HCON256-40            |                       | 250 sq.   |                      | 256 sq.              |                      | 222 sq.              |

#### **SKIMMER LID** or **ACCESS COVER** Concrete Infill Range

| 306 | HCON306-40 | 47 | 300 sq. | 43 | 306 sq. | <b>5</b> 7 | 252 sq. |
|-----|------------|----|---------|----|---------|------------|---------|
| 342 | HCON342-40 | 43 | 336 sq. | 45 | 342 sq. | 33         | 288 sq. |