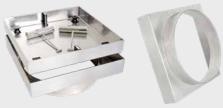

#### HIDE CONCRETE COVER KIT INCLUDES

#### **INLAY LID**

A 316L marine grade stainless steel tray which holds the concrete, which is poured directly into the lid.

#### **EDGE PROTECTOR**

A 316L marine grade stainless steel frame inserted into a recess within the landscaped area. It protects the coping/surrounds from chipping/breakage when the Inlay Lid is opened/closed.