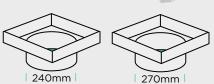

#### **SKIMMER LIDS** with easy form **Concrete Collar** option (see reverse for details)

| 706 | HCONC306-240-40 | 43 | 300 sq. | 43 | 306 sq. | 53 | 240 round |
|-----|-----------------|----|---------|----|---------|----|-----------|
| 306 | HCONC306-270-40 |    |         |    |         |    | 270 round |