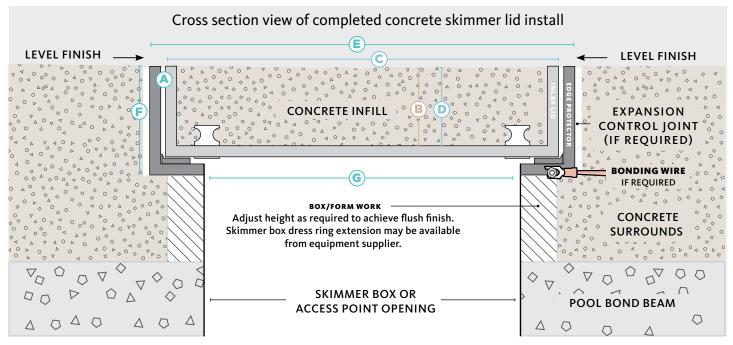

### **CONCRETE INFILL**

HIDE products are recommended for use in pedestrian traffic areas only.

Information correct at time of printing, changes may be made without notice. Modifications and updates can be viewed on our website - www.skimmerlids.com.au

#### **ACCESS COVERS** Concrete Infill Range (Two Keys and Horizontal Lift)

| KIT SIZE | HIDE KIT              | CONCRETE<br>THICKNESS | INLAY LID |                      | EDGE PROTECTOR FRAME |                      |                      |
|----------|-----------------------|-----------------------|-----------|----------------------|----------------------|----------------------|----------------------|
| mm       | PRODUCT<br>ORDER CODE | mm                    | SIZE mm   | INTERNAL<br>DEPTH MM | SIZE mm              | EXTERNAL<br>DEPTH mm | UNDERSIDE OPENING MM |
|          | A                     | В                     | С         | D                    | E                    | F                    | G                    |
| 156      | HCON156-40            | 43                    | 150 sq.   | 43                   | 156 sq.              | 53                   | 122 sq.              |
| 206      | HCON206-40            |                       | 196 sq.   |                      | 206 sq.              |                      | 162 sq.              |
| 256      | HCON256-40            |                       | 250 sq.   |                      | 256 sq.              |                      | 222 sq.              |

#### **SKIMMER LID** or **ACCESS COVER** Concrete Infill Range

| 306 | HCON306-40 | 47 | 300 sq. | 43 | 306 sq. | <b>5</b> 7 | 252 sq. |
|-----|------------|----|---------|----|---------|------------|---------|
| 342 | HCON342-40 | 43 | 336 sq. | 45 | 342 sq. | 33         | 288 sq. |

#### **SKIMMER LIDS** with easy form **Concrete Collar** option (see reverse for details)

| 706 | HCONC306-240-40 | 43 | 300 sq. | 43 | 306 sq. | 53 | 240 round |
|-----|-----------------|----|---------|----|---------|----|-----------|
| 306 | HCONC306-270-40 |    |         |    |         |    | 270 round |

#### DRAIN COVERS Concrete Infill Range (Fit over a \*suited pit or mortar regression)

| 314 | HDCON314-40 | 47 | 300 sq. | 47 | 314 sq. | 57 | 260 sq. |
|-----|-------------|----|---------|----|---------|----|---------|
| 342 | HDCON342-40 | 43 | 328 sq. | 45 | 342 sq. | 55 | 288 sq. |

<sup>\*314</sup> DRAIN (Compatible with Everhard Rainwater Pit - Pit not included)

<sup>\*342</sup> DRAIN (Compatible with Everhard Series 300 Pit - Pit not included)