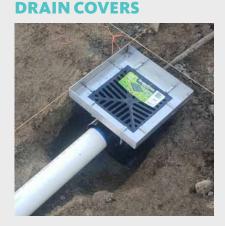

#### DRAIN COVERS Concrete Infill Range (Fit over a \*suited pit or mortar regression)

| 314 | HDCON314-40 | 47 | 300 sq. | 47 | 314 sq. | 57 | 260 sq. |
|-----|-------------|----|---------|----|---------|----|---------|
| 342 | HDCON342-40 | 43 | 328 sq. | 45 | 342 sq. | 55 | 288 sq. |

<sup>\*314</sup> DRAIN (Compatible with Everhard Rainwater Pit - Pit not included)

<sup>\*342</sup> DRAIN (Compatible with Everhard Series 300 Pit - Pit not included)