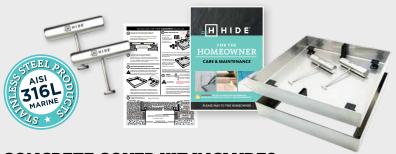

#### HIDE CONCRETE COVER KIT INCLUDES

#### **SAFETY KEYS**

A 316L marine grade stainless steel tool, to enable the installed HIDE cover to be safely and easily opened and closed.

#### **INLAY LID**

A 316L marine grade stainless steel tray which holds the concrete, which is poured directly into the lid.

#### **EDGE PROTECTOR**

A 316L marine grade stainless steel frame inserted into a recess within the landscaped area. It protects the coping/surrounds from chipping/breakage when the Inlay Lid is opened/closed.

#### **DOCUMENTATION**

Documents consist of comprehensive contractor installation instructions, homeowners manual and warranty.

Worlds only fully customisable dual inlay system