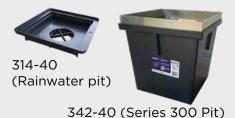

#### DRAIN COVERS Concrete Infill Range (Fit over a \*suited pit or mortar regression)

| 314 | HDCON314-40 | 47 | 300 sq. | 47 | 314 sq. | 57 | 260 sq. |
|-----|-------------|----|---------|----|---------|----|---------|
| 342 | HDCON342-40 | 43 | 328 sq. | 45 | 342 sq. | 55 | 288 sq. |

<sup>\*314</sup> DRAIN (Compatible with Everhard Rainwater Pit - Pit not included)

<sup>\*342</sup> DRAIN (Compatible with Everhard Series 300 Pit - Pit not included)