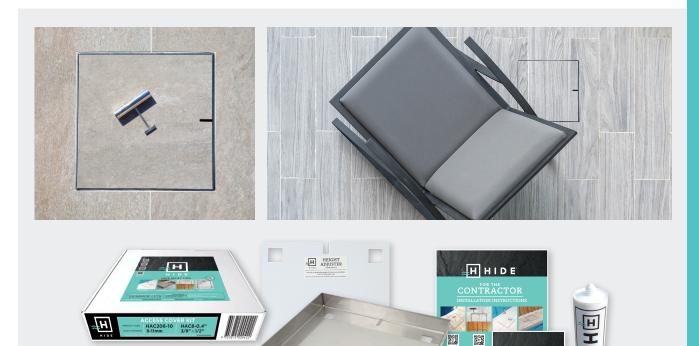

# HIDE SKIMMER LID KIT INCLUDES

## SAFETY KEY

A 316L marine grade stainless steel tool, to enable the installed HIDE cover to be safely and easily opened and closed.

## HEIGHT ADJUSTER

Used only when additional height is required. Provides 2mm extra height if inlay material is not thick enough to achieve a flush finish with the top of the Inlay Cover.

#### **INLAY LID**

A 316L marine grade stainless steel tray which holds the inlay (landscape) materials you've chosen, for example, tile, paver, concrete or decking.

#### **EDGE PROTECTOR**

A 316L marine grade stainless steel frame inserted into a recess within the landscaped area. It protects the coping/surrounds from chipping/breakage when the Inlay Cover is opened/closed.

### ADHESIVE AND DOCUMENTATION

A one-part adhesive specially developed for a long-term fitting of natural stone and porcelain tiles into the HIDE Inlay Series. Documents consist of comprehensive contractor installation instructions, homeowners warranty and manual.