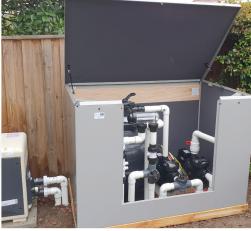

# **EASY TO ASSEMBLE...**

Assembly takes as little as **15-30 minutes** - **NO NUTS & BOLTS**, no screws or special tools required!

There are only 3 different parts which simply click together in just a few minutes.

Most models can be assembled by one person with no building experience with a Youtube clip and illustrated assembly instructions with every order.

### **SUPERIOR DESIGN**

**Industrially engineered** to provide enhanced sturdiness yet lighter than other models on the market.

**Gas struts** and removable door provides easy access. Made from thick 0.9mm **BlueScope galvanised steel** and finished with Dulux powder coating.

A **7 Year Warranty** provides peace of mind.

**Ventilation gaps** allow for air circulation without any water leaks or compromising noise abatement.

# SOUNDPROOF COMPLIANCE SAVE \$\$\$ ON ENERGY BILLS!

The Acoustic Box is lined with quality, 20mm thick acoustic grade foam, translating into a reduction of 80% in noise levels!

This means you can use your pump during off-peak hours saving you money.