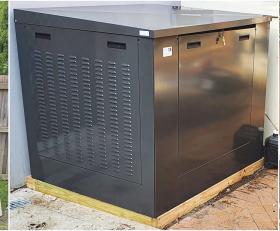

# **WHAT IS THE ACOUSTIC BOX?**

The Acoustic Box company specialises in manufacturing soundproof boxes, specifically designed for enclosing and reducing noise from pool pumps, compressors and other noisy machinery.

We supply and deliver to all areas in Australia.

Our thick galvanised steel enclosures are powder coated and fitted with acoustic grade foam to reduce noise by up to 80%.

The boxes come in **multiple sizes** and **10 different colours**.

### **SUPERIOR DESIGN**

**Industrially engineered** to provide enhanced sturdiness yet lighter than other models on the market.

**Gas struts** and removable door provides easy access. Made from thick 0.9mm **BlueScope galvanised steel** and finished with Dulux powder coating.

A **7 Year Warranty** provides peace of mind.

**Ventilation gaps** allow for air circulation without any water leaks or compromising noise abatement.