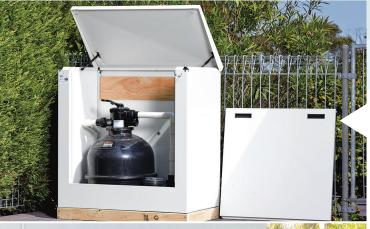

# **WHAT IS THE ACOUSTIC BOX?**

The Acoustic Box company specialises in manufacturing soundproof boxes, specifically designed for enclosing and reducing noise from pool pumps, compressors and other noisy machinery.

### **SUPERIOR DESIGN**

**Industrially engineered** to provide enhanced sturdiness yet lighter than other models on the market.

**Gas struts** and removable door provides easy access. Made from thick 0.9mm **BlueScope galvanised steel** and finished with Dulux powder coating.

A **7 Year Warranty** provides peace of mind.

**Ventilation gaps** allow for air circulation without any water leaks or compromising noise abatement.