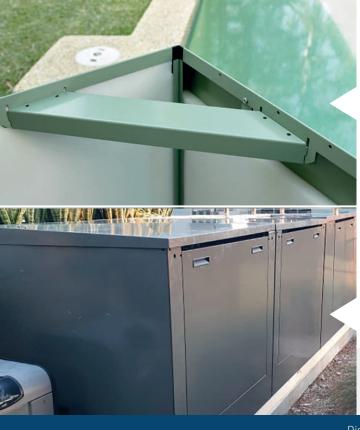

### **SUPERIOR DESIGN**

**Industrially engineered** to provide enhanced sturdiness yet lighter than other models on the market.

**Gas struts** and removable door provides easy access. Made from thick 0.9mm **BlueScope galvanised steel** and finished with Dulux powder coating.

# **COLOURS**

Distributed by: **Evolution Water & Lighting Solutions** 1/33 Hinkler Drive, Highland Park QLD 4211 Phone: 07 5565 0000 www.evolutionwls.com.au