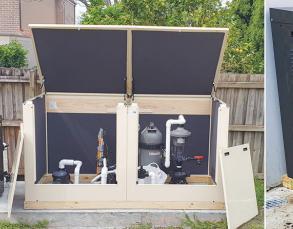

# **EASY TO ASSEMBLE...**

Assembly takes as little as **15-30 minutes** - **NO NUTS & BOLTS**, no screws or special tools required!

There are only 3 different parts which simply click together in just a few minutes.

Most models can be assembled by one person with no building experience with a Youtube clip and illustrated assembly instructions with every order.

### **SUPERIOR DESIGN**

**Industrially engineered** to provide enhanced sturdiness yet lighter than other models on the market.

**Gas struts** and removable door provides easy access. Made from thick 0.9mm **BlueScope galvanised steel** and finished with Dulux powder coating.