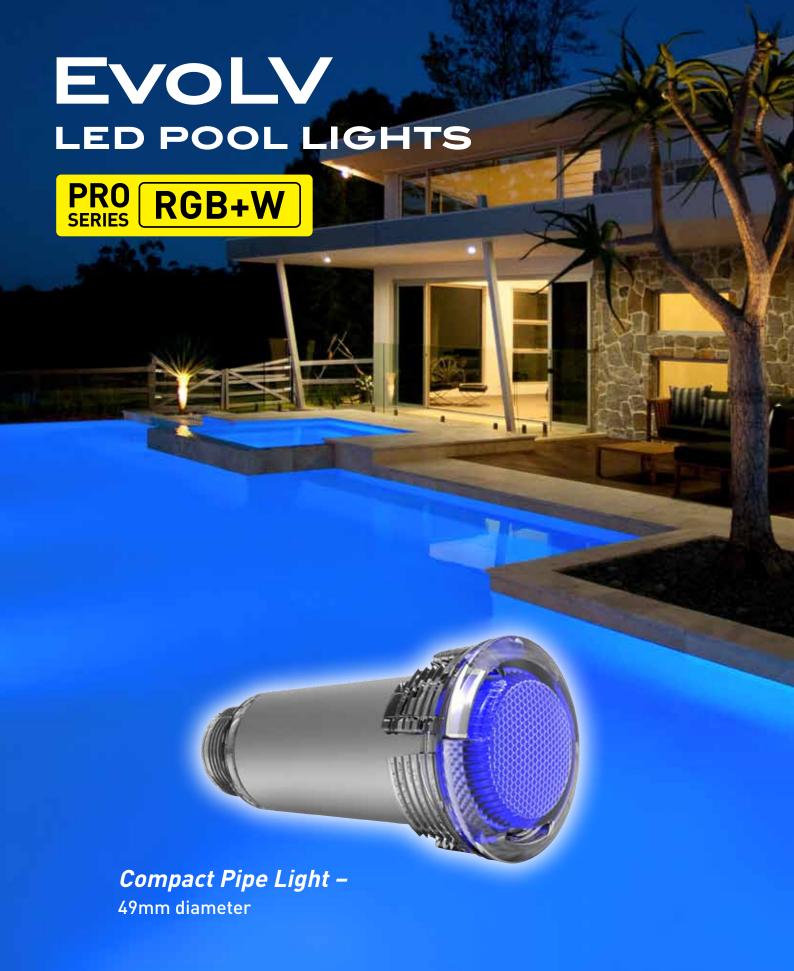

AQUA QUIP

www.aquaquip.com.au

\_

**NEW** to the range of Aqua-Quip LED lights, featuring the same marketleading technology, the **EvoLV Compact Pipe Light** is the ideal choice for both new pool construction and for renovations.

The compact wet-niche allows for versatility in light positioning and is ideal for intricate areas such as steps, benches, swim-outs and shallow water areas – as well as larger pool areas.

The water-cooled light is energy efficient and is supplied with Aqua-Quip's industry-recognised Plug Kit, ensuring simplicity of installation.

Pro Series RGB+W allows multi-colour operation with true Cool White included.

EvoLV can be installed into a dedicated Niche or into 50mm PVC Pressure Pipe.

Compact 49mm Diameter

Installation Options